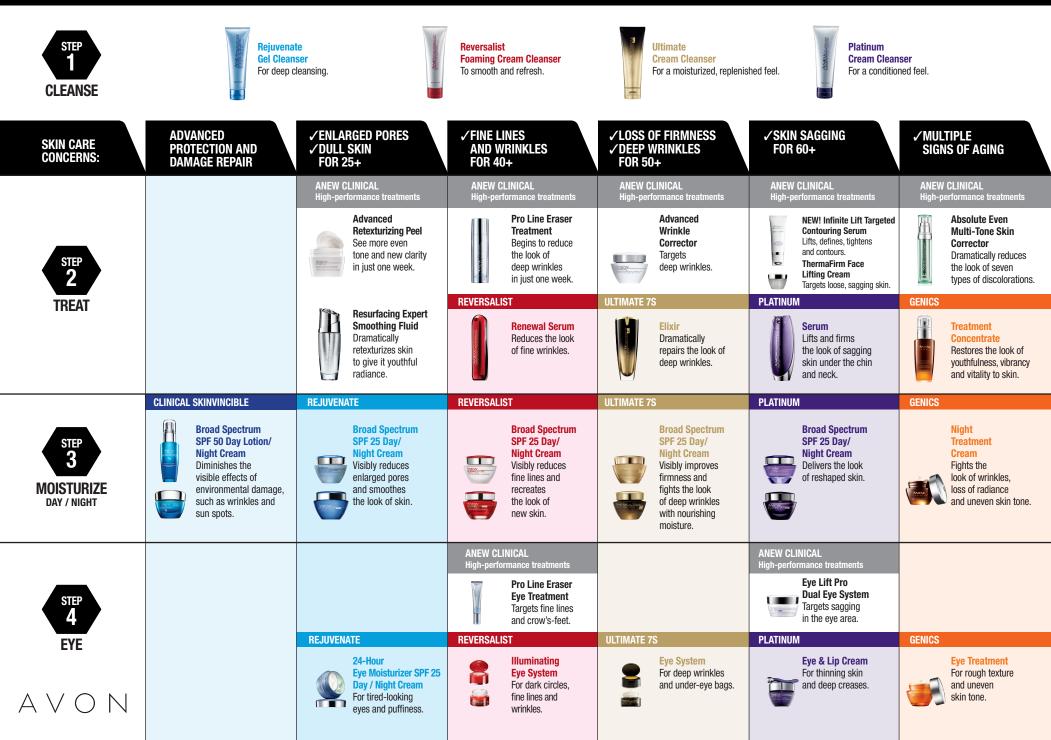

## **SKIN CARE PRODUCT SELECTOR GUIDE**

ANEW offers a range of products that target the most common skin care concerns. To get the best results, we recommend following all four steps in a regimen. If you're starting a skin care regimen for the first time or want a simple routine, you should use all products within the Anew line (Rejuvenate, Reversalist, Ultimate 7S or Platinum) that address your skin care concerns (listed on the front of the card). **If you want to customize your regimen, follow the steps below.** 

 $A \lor O$ N

| STEP<br>1<br>CLEANSE                   | • Select a cleanser, based                                                                                                                                                                                                                                                                                                                                                       | on form preference (gel or<br>SER                                                                         |                                                                                                                                            |              |                                                                                   |
|----------------------------------------|----------------------------------------------------------------------------------------------------------------------------------------------------------------------------------------------------------------------------------------------------------------------------------------------------------------------------------------------------------------------------------|-----------------------------------------------------------------------------------------------------------|--------------------------------------------------------------------------------------------------------------------------------------------|--------------|-----------------------------------------------------------------------------------|
|                                        | HOW TO USE: A.M. and P.                                                                                                                                                                                                                                                                                                                                                          | .w. Apply all over face, rins                                                                             | e and pat dry.                                                                                                                             |              |                                                                                   |
|                                        | TARGET SPECIFIC ANTI-AGING CONCERNS.                                                                                                                                                                                                                                                                                                                                             |                                                                                                           |                                                                                                                                            |              |                                                                                   |
|                                        | • Select Anew Clinical or Genics if you want high-performance, targeted treatments with the latest technologies. Check off your targeted skin care concern to select the product that best addresses your needs:                                                                                                                                                                 |                                                                                                           |                                                                                                                                            |              |                                                                                   |
| 2                                      | DISCOLORATIONS Absolute Even (serum)                                                                                                                                                                                                                                                                                                                                             | WRINKLES Pro Line Eraser (serum)                                                                          | ROUGH, DULL SKIN<br>Resurfacing Expert Smoothing Fluid (serum/lighter texture)<br>or Advanced Retexturizing Peel (pads)                    | SAGGING SKIN | <b>KEY/MULTIPLE SIGNS OF AGING</b><br><i>Genics Treatment Concentrate</i> (serum) |
| TREAT                                  | • Select Reversalist, Ultimate 7S or Platinum serum if you're using all of the products within a specific Anew line.                                                                                                                                                                                                                                                             |                                                                                                           |                                                                                                                                            |              |                                                                                   |
|                                        | NAME OF ANEW TREATMENT(S)                                                                                                                                                                                                                                                                                                                                                        |                                                                                                           |                                                                                                                                            |              |                                                                                   |
|                                        | HOW TO USE: A.M. and P.M., after cleanser. Read the instructions on the package to determine where to apply (i.e., all over face or a targeted area).                                                                                                                                                                                                                            |                                                                                                           |                                                                                                                                            |              |                                                                                   |
| STEP<br>3<br>MOISTURIZE<br>DAY / NIGHT | Select Day and Night moi     NAME OF ANEW DAY CR                                                                                                                                                                                                                                                                                                                                 | UGH A REGENERATION P<br>isturizers, based on your sk<br>EAM/LOTION<br>the Treat step. Wait a few<br>CREAM | PROCESS AT NIGHT. USE A MOISTURIZER FOR ESSENTIAL<br>in care concerns.<br>minutes after the treatment is applied to allow full absorption. |              |                                                                                   |
| STEP<br>4                              | THE DELICATE SKIN AROUND THE EYES SHOWS THE FIRST SIGNS OF AGING. TREAT YOUR EYE AREA WITH A SPECIALIZED MOISTURIZER.         • Select the Eye product that best fits your needs.         NAME OF ANEW EYE TREATMENT         HOW TO USE: A.M. and P.M., after moisturizer. Apply with your index or ring finger, tapping gently so product is fully absorbed under the eye area. |                                                                                                           |                                                                                                                                            |              |                                                                                   |
| EYE                                    | Customer Name                                                                                                                                                                                                                                                                                                                                                                    |                                                                                                           |                                                                                                                                            |              |                                                                                   |
|                                        | Avon Independent Sales Represe                                                                                                                                                                                                                                                                                                                                                   | entative                                                                                                  | Phone/E-mail                                                                                                                               |              | Avon Products, Inc. 59428-9                                                       |